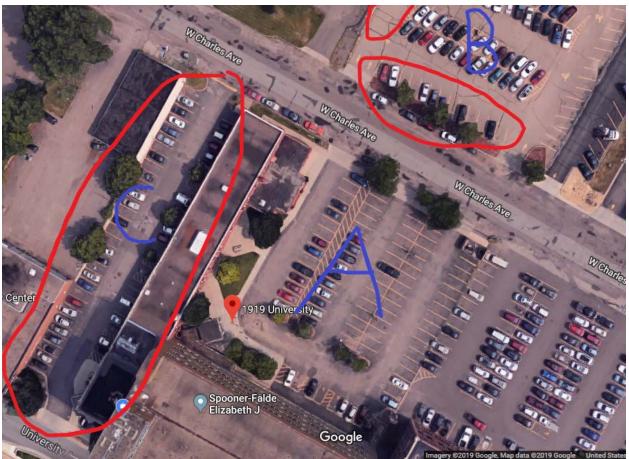

## Pathways Counseling Center, Inc.

1919 University Avenue West Suite 6 St. Paul, Minnesota 55104 Phone: 651-641-1555 Fax: 651-641-0340 www.pathwayscounselingcenter.org

University Avenue runs along the bottom of the map.

## Directions for 1919 University Avenue guest parking:

There is guest parking in Lot B and C at 1919 University Avenue, circled in the map above, NO guest parking in Lot A.

The lot off University Avenue is Lot C, where there is guest parking along the left (West) side. If you continue through lot C to West Charles Avenue, turn right, and the second left is Lot B. There is guest parking along the front row and the west (left) side. All guest parking is labeled as such. If, for some reason, there is no open guest parking spots there is free street parking on West Charles Avenue.

## Directions to the Conference Room:

Coming from Lot C: Go in the door towards the front of the building (South Side). Turn right and go through the glass doors. The elevator is on your right. Take them down to the basement, one floor down. From the elevator turn to your right, go through the doorway, go left down the hall past the bathrooms, and it is your first door on the left again past the bathrooms.

Coming from Lot B: You will cross W Charles Ave, cross Lot A to the door in the center / corner of the building (where the marker on the map points for 1919 University). Go in the door, straight through the glass doors and the elevators are on your right. Follow the directions above from the elevator.